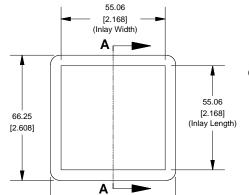

### **Top View of Assembly**

# SECTION A-A (Side View Inside Assembly)





#### **End View of Assembly**

[2.608]

SECTION B-B (Inside of Bottom Cover)



#### Maximum P.C. Board Size



## **Hand Held Instrument (1593J)**



Enclosures can be Factory Modified (Milling, Drilling, Printing etc.) Solid models of this enclosure available in STEP or IGES.

Contact Factory mjm@hammondmfg.com

| NOTE                                                            |
|-----------------------------------------------------------------|
| Enclosure molded from GP ABS (UL94-HB) plastic.                 |
| Purchased assembly includes top cover, bottom cover and 2 cover |
| screws.                                                         |

| PART NUMBERS                                                          |                                            |  |
|----------------