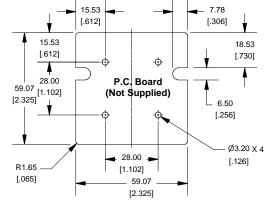

### **Top View of Assembly**

# SECTION A-A (Side View Inside Assembly)





#### **End View of Assembly**

[2.608]

SECTION B-B (Inside of Bottom Cover)



#### Maximum P.C. Board Size



## **Hand Held Instrument (1593J)**



Enclosures can be Factory Modified (Milling, Drilling, Printing etc.) Solid models of this enclosure available in STEP or IGES.

Contact Factory mjm@hammondmfg.com

| NOTE                                                            |
|-----------------------------------------------------------------|
| Enclosure molded from GP ABS (UL94-HB) plastic.                 |
| Purchased assembly includes top cover, bottom cover and 2 cover |
| screws.                                                         |

| PART NUMBERS                                                          |                                            |  |
|-----------------------------------------------------------------------|--------------------------------------------|--|
| 1593J E