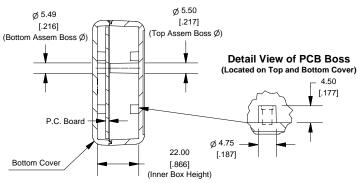

### **Top View of Assembly**

# SECTION A-A (Side View Inside Assembly)





#### **End View of Assembly**

[2.608]

SECTION B-B (Inside of Bottom Cover)



#### Maximum P.C. Board Size



## **Hand Held Instrument (1593J)**



Enclosures can be Factory Modified (Milling, Drilling, Printing etc.) Solid models of this enclosure available in STEP or IGES.

Contact Factory mjm@hammondmfg.com

| NOTE                                                            |
|-----------------------------------------------------------------|
| Enclosure molded from GP ABS (UL94-HB) plastic.                 |
| Purchased assembly includes top cover, bottom cover and 2 cover |
| screws.                                                         |

| PART NUMBERS                                                          |                                            |  |
|------------------