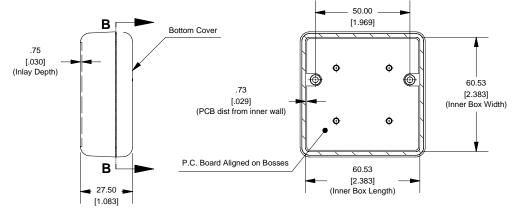

### **Top View of Assembly**

# SECTION A-A (Side View Inside Assembly)





#### **End View of Assembly**

[2.608]

SECTION B-B (Inside of Bottom Cover)



#### Maximum P.C. Board Size



## **Hand Held Instrument (1593J)**



Enclosures can be Factory Modified (Milling, Drilling, Printing etc.) Solid models of this enclosure available in STEP or IGES.

Contact Factory mjm@hammondmfg.com

| NOTE                                                            |
|-----------------------------------------------------------------|
| Enclosure molded from GP ABS (UL94-HB) plastic.                 |
| Purchased assembly includes top cover, bottom cover and 2 cover |
| screws.                                                         |

| PART NUMBERS                                                          |                                            |  |
|-----------------------------------------------------------------------|--------------------------